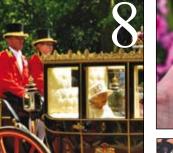

#### The Queen's Birthday Parade (Trooping the Colour):

Over 1,400 parading soldiers, 200 horses and 400 musicians will come together in the traditional Parade to mark The Queen's official birthday, usually held on the second Saturday in June. Beginning at Buckingham Palace, the Parade will move down The Mall to Horse Guard's Parade, joined by Members of the Royal Family on horseback and in carriages. The Parade will close with the traditional RAF fly-past, watched by The Queen and Members of the Royal Family from the Buckingham Palace balcony. https://platinumjubilee.gov.uk/events/