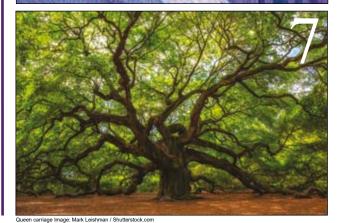

## SUMMER SOLSTICE: KING OF THE WOODS

he month of June, of course, brings Midsummer's Day! In the UK, the Summer Solstice will occur on the 21st of June 2022 at 10.13 am. The 'sol' in Solstice translates to Sun. As we advance towards the solstice, the sun gets progressively higher in the sky until it reaches its peak.

#### **Celtic Tradition**

emini is the third

and is a mutable

air sign. Mutable,

meaning adaptable,

sian of the zodiac

Under Celtic tradition, the most significant tree in woodlands in the summer phase is the Oak Tree. These broad-leaved trees provide much-needed shade and add an air of mystery to any forest. Druids considered that oak trees were 'King of the Woods'. Roman historians have pontificated that 'Druid' was related to the Greek word for oak (drus)

#### 2000 Years

Nobody would argue the majestic nature of the oak tree, but it is also revered; for its longevity. It is not unusual for an oak tree to survive for 2000 years! Which is arguably even stranger; when you consider that it is also the most likely tree to be struck by lightning!

#### Gods

An oak tree hit by a lightning storm, can be explained by its tendency to grow above underground-streams. But whatever the reason, this tree has long been; associated with Gods like Thor and Zeus. They, of course had power over lightning and thunder and the Roman God - Mars, for the connection to woodlands.

#### Seasons

In the lead up to the Summer Solstice, the Oak Tree will be growing in power, crowning in the glory of lush green leaves. The oak tree symbolises everything this season offers: Vitality, Optimism, Fertility, Focus and Regeneration. But eventually, this tree's might will be toppled by the Holly King, who ventures in for the Winter Solstice - but until then - enjoy!