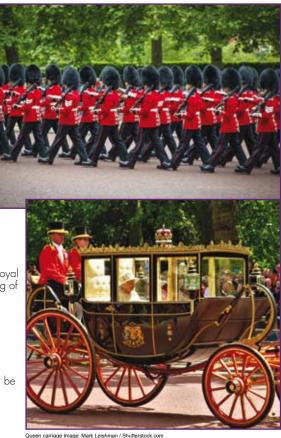

#### The Queen's Birthday Parade (Trooping the Colour):

Over 1,400 parading soldiers, 200 horses and 400 musicians will come together in the traditional Parade to mark The Queen's official birthday, usually held on the second Saturday in June. Beginning at Buckingham Palace, the Parade will move down The Mall to Horse Guard's Parade, joined by Members of the Royal Family on horseback and in carriages. The Parade will close with the traditional RAF fly-past, watched by The Queen and Members of the Royal Family from the Buckingham Palace balcony. https://platinumjubilee.gov.uk/events/

#### The Derby at Epsom Downs:

Her Majesty the Queen, accompanied by Members of the Royal Family, will attend the Derby at Epsom Downs. www.thejockeyclub.co.uk/